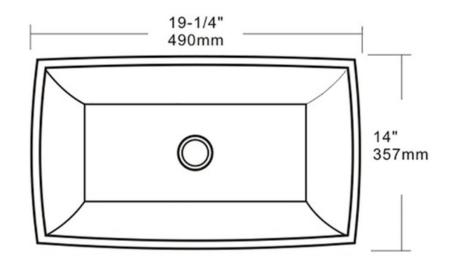

### **Technical Information**

All product dimensions are nominal

Exterior Measurements: 19 1/4" x 14" x 5 5/8"

Bowl Configuration: Single

Finish: Vitreous China