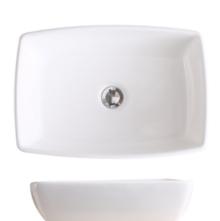

# **PL-3081**Shell Series Porcelain Sink

#### **Features**

- Above-Counter Contemporary Look
- Nonporous Hygienic

• Vitreous China

## PL-3081 Shell Series

Shell Series
Porcelain Sink

### **Technical Information**

All product dimensions are nominal

Exterior Measurements: 19 1/4" x 14" x 5 5/8"

Bowl Configuration: Single

Finish: Vitreous China